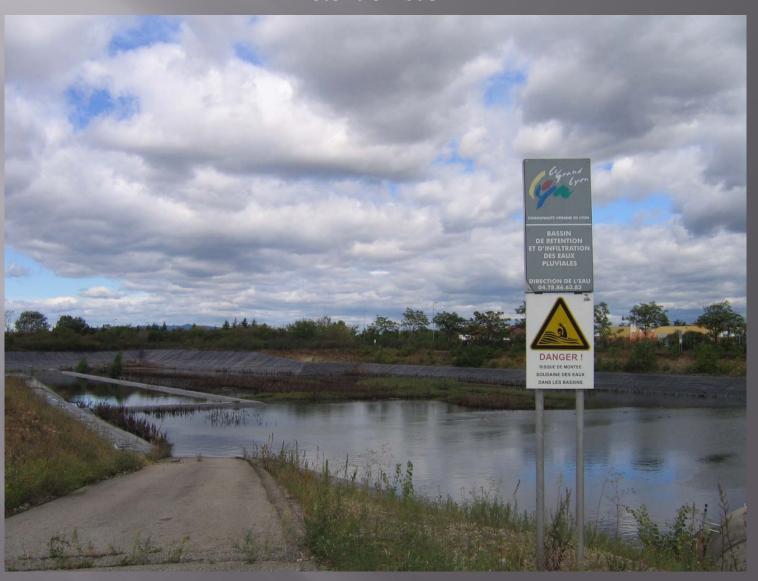

Ornamental pond/ Bordeaux, France

Flood after Xintia storm / La Rochelle, France

Water fountain

Wastewater sewer overflow

Detention basin

Dry detention basin