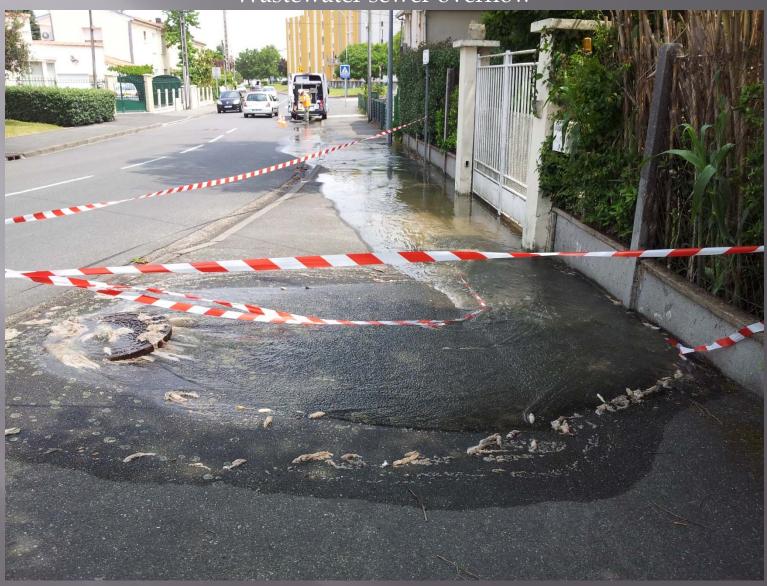

Ornamental pond/ Bordeaux, France

Flood after Xintia storm / La Rochelle, France

Water fountain

Wastewater sewer overflow

Detention basin

Dry detention basin