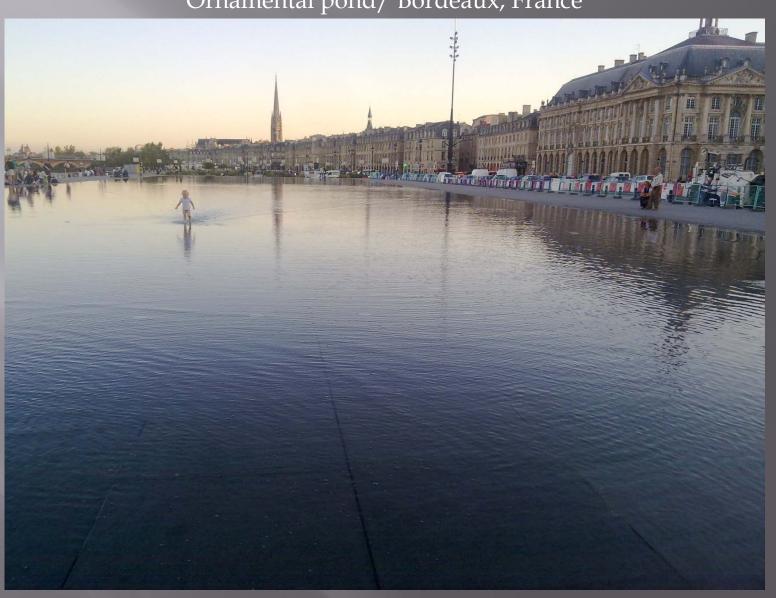

Ornamental pond/ Bordeaux, France

Flood after Xintia storm / La Rochelle, France

Water fountain

Wastewater sewer overflow

Detention basin

Dry detention basin