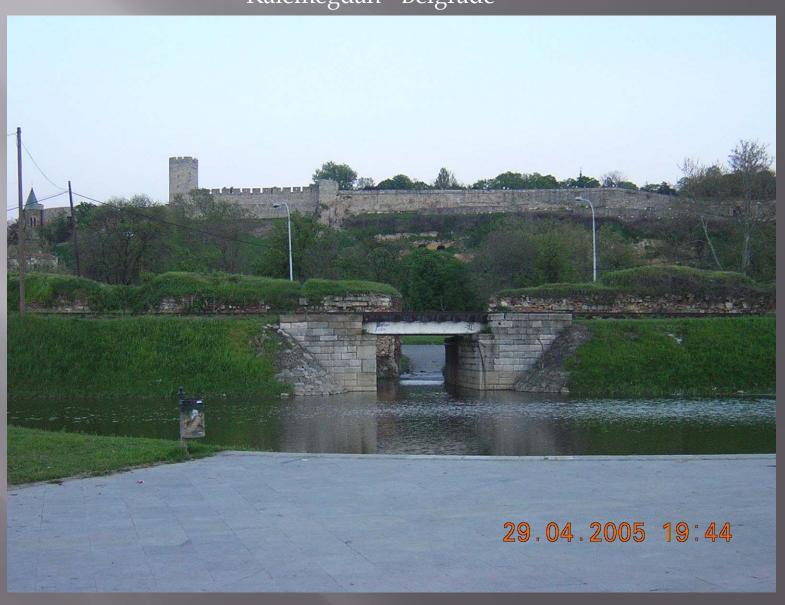

A great flood (2007)

SUDS

SUDS

A rush - Netherlands

Flood fishing

Confluence

Jammed

Kalemegdan - Belgrade