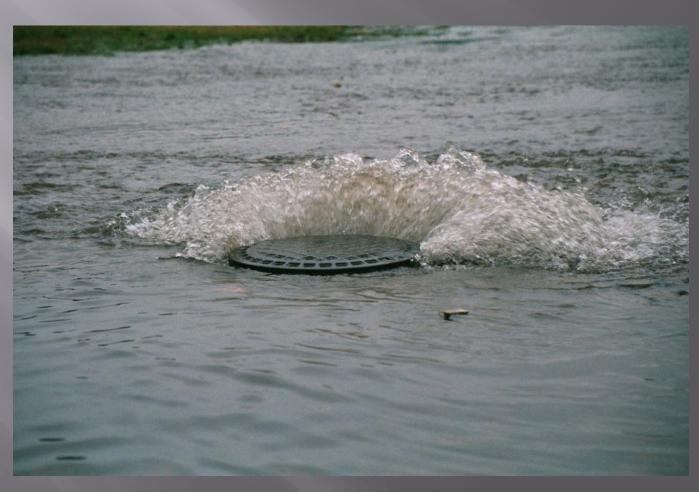

#### LOTHAR FUCHS

A manhole in the city of Dresden. It's actually the beginning of a severe event although the surroundings are already flooded. A few minutes later the manhole cover disappeared and a fountain of water came out of this manhole.