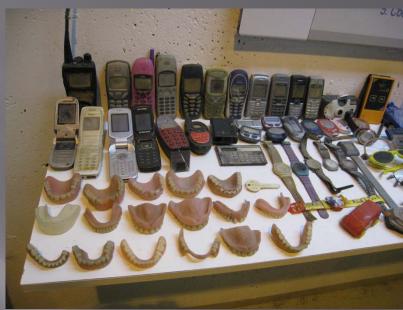

#### LORENZO BENEDETTI

A north-European WWTP. They made a collection of interesting object found at the inlet works of the WWTP.