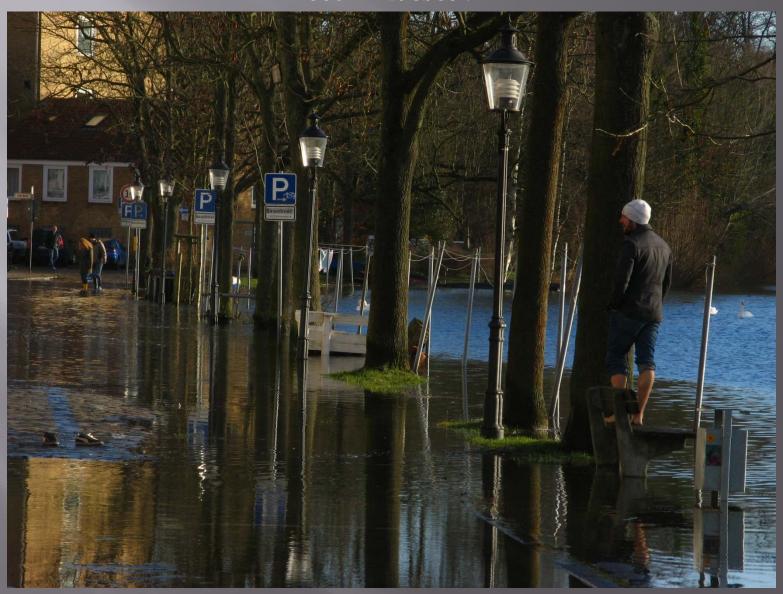

streams are related to the old past and have been created by past humans.

Their task was to irrigate the surrounding fields.

So today, They do to beautify the urban environment, air cooling and creating green spaces in the arid area of Esfahan city



#### HANS KORVING

"Tracer experiment in the canals in the city centre of Delft with 27 children from a primary school as our assistants. Prior to the experiment, a duck race was organised. (photo: Rina Clemens, Witteveen+Bos, The Netherlands)"



A great flood (2007)



SUDS





SUDS



A rush - Netherlands



Flood fishing











Confluence



Jammed



Kalemegdan - Belgrade



Desert



# JOVAN DESPOTOVIĆ

Inlet capacity



# JOVAN DESPOTOVIĆ

Surcharge



# JOVAN DESPOTOVIĆ

Driving school



### THOMAS EINFALT

Flood in Luebeck



### SAIF AL HINAI

Wadi in Oman



dry channel



Channel in full flow

## LINMEINIE



Sustainable building environment

BMP in cold climate