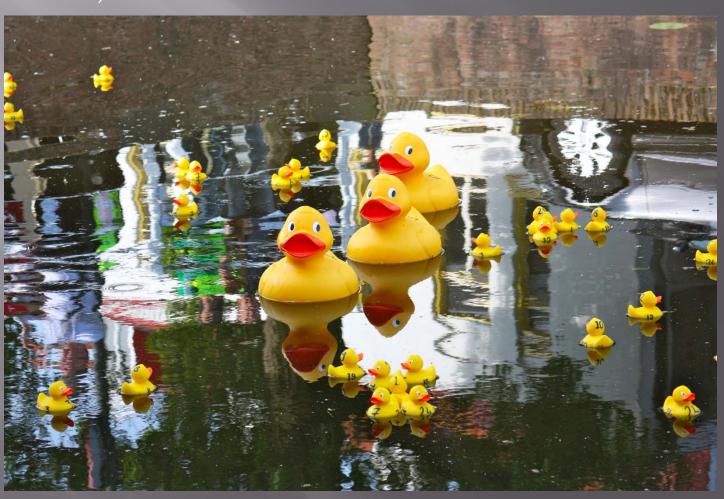

#### HANS KORVING

"Tracer experiment in the canals in the city centre of Delft with 27 children from a primary school as our assistants. Prior to the experiment, a duck race was organised. (photo: Rina Clemens, Witteveen+Bos, The Netherlands)"