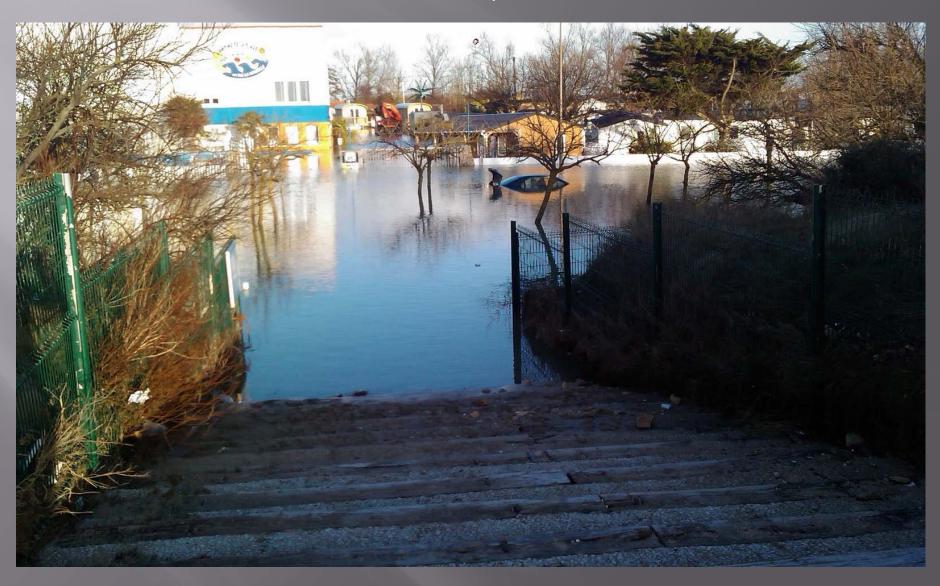

Ornamental pond/ Bordeaux, France

Flood after Xintia storm / La Rochelle, France

Water fountain

Wastewater sewer overflow

Detention basin

Dry detention basin