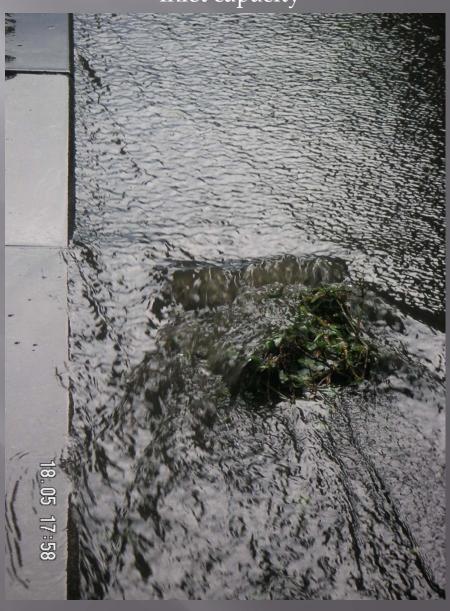

#### ELHAM FIROOZNIA

Waterways that are separate from the Zayandehrood river is called the Mady. These streams are related to the old past and have been created by past humans.

Their task was to irrigate the surrounding fields.

So today, They do to beautify the urban environment, air cooling and creating green spaces in the arid area of Esfahan city



#### HANS KORVING

"Tracer experiment in the canals in the city centre of Delft with 27 children from a primary school as our assistants. Prior to the experiment, a duck race was organised. (photo: Rina Clemens, Witteveen+Bos, The Netherlands)"



A great flood (2007)



SUDS





SUDS



A rush - Netherlands



Flood fishing











Confluence



Jammed



Kalemegdan - Belgrade



Desert



# JOVAN DESPOTOVIĆ

Inlet capacity



# JOVAN DESPOTOVIĆ

Surcharge



# JOVAN DESPOTOVIĆ

Driving school



### THOMAS EINFALT

Flood in Luebeck



### SAIF AL HINAI

Wadi in Oman



dry channel



Channel in full flow

## LINMEINIE



Sustainable building environment

BMP in cold climate