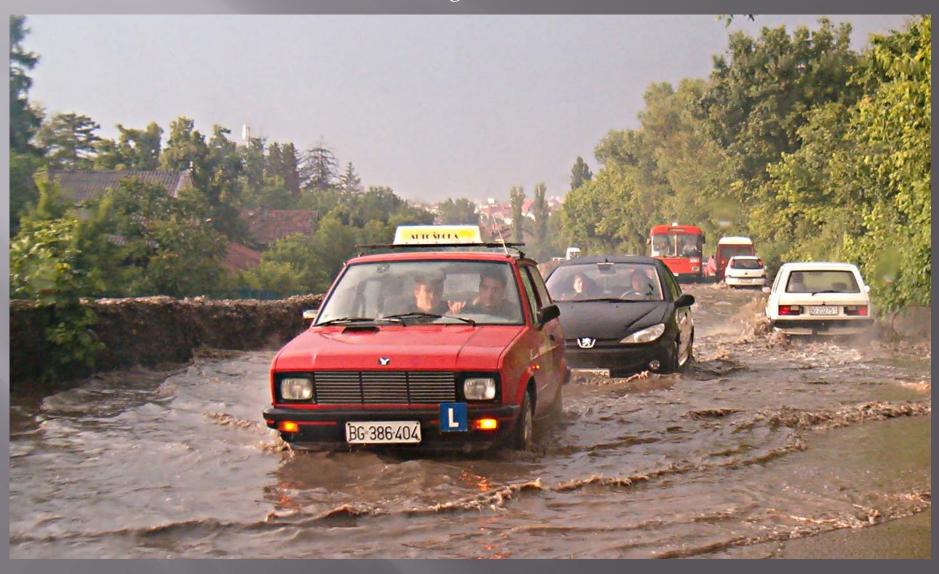

ndehrood river is called the Mady. These streams are related to the old past and have been created by past humans.

Their task was to irrigate the surrounding fields.

So today, They do to beautify the urban environment, air cooling and creating green spaces in the arid area of Esfahan city



#### HANS KORVING

"Tracer experiment in the canals in the city centre of Delft with 27 children from a primary school as our assistants. Prior to the experiment, a duck race was organised. (photo: Rina Clemens, Witteveen+Bos, The Netherlands)"



A great flood (2007)



SUDS





SUDS



A rush - Netherlands



Flood fishing











Confluence



Jammed



Kalemegdan - Belgrade



Desert



# JOVAN DESPOTOVIĆ

Inlet capacity



# JOVAN DESPOTOVIĆ

Surcharge



# JOVAN DESPOTOVIĆ

Driving school



### THOMAS EINFALT

Flood in Luebeck



### SAIF AL HINAI

Wadi in Oman



dry channel



Channel in full flow

## LINMEINIE



Sustainable building environment

BMP in cold climate