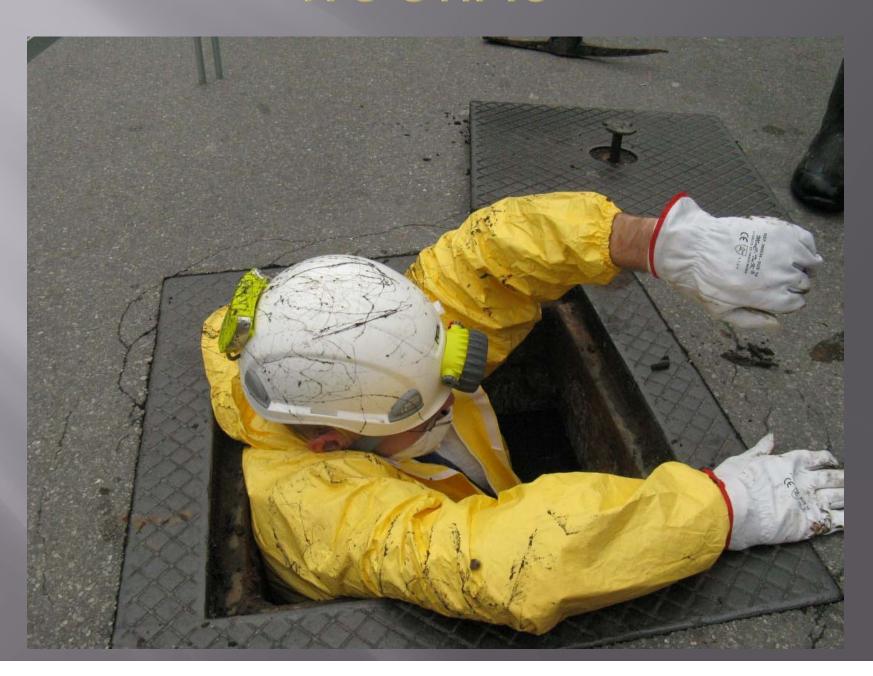

#### LOTHAR FUCHS

A manhole in the city of Dresden. It's actually the beginning of a severe event although the surroundings are already flooded. A few minutes later the manhole cover disappeared and a fountain of water came out of this manhole.