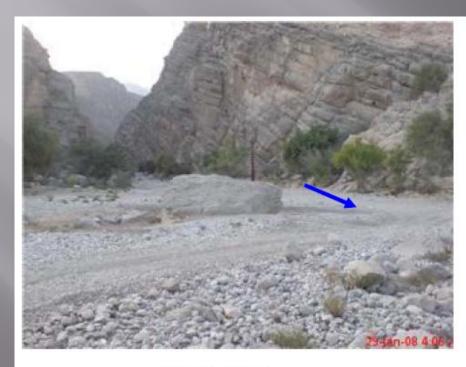

t and have been created by past humans.

Their task was to irrigate the surrounding fields.

So today, They do to beautify the urban environment, air cooling and creating green spaces in the arid area of Esfahan city



#### HANS KORVING

"Tracer experiment in the canals in the city centre of Delft with 27 children from a primary school as our assistants. Prior to the experiment, a duck race was organised. (photo: Rina Clemens, Witteveen+Bos, The Netherlands)"



A great flood (2007)



SUDS





SUDS



A rush - Netherlands



Flood fishing











Confluence



Jammed



Kalemegdan - Belgrade



Desert



# JOVAN DESPOTOVIĆ

Inlet capacity



# JOVAN DESPOTOVIĆ

Surcharge



# JOVAN DESPOTOVIĆ

Driving school



### THOMAS EINFALT

Flood in Luebeck



### SAIF AL HINAI

Wadi in Oman



dry channel



Channel in full flow

## LINMEINIE



Sustainable building environment

BMP in cold climate