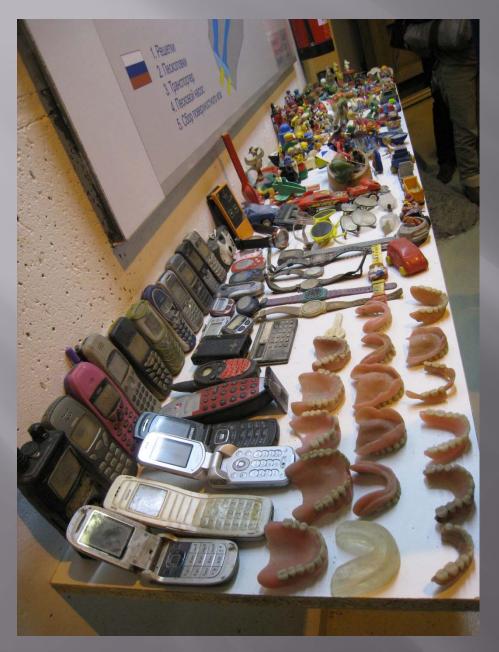

#### LORENZO BENEDETTI

A north-European WWTP. They made a collection of interesting object found at the inlet works of the WWTP.