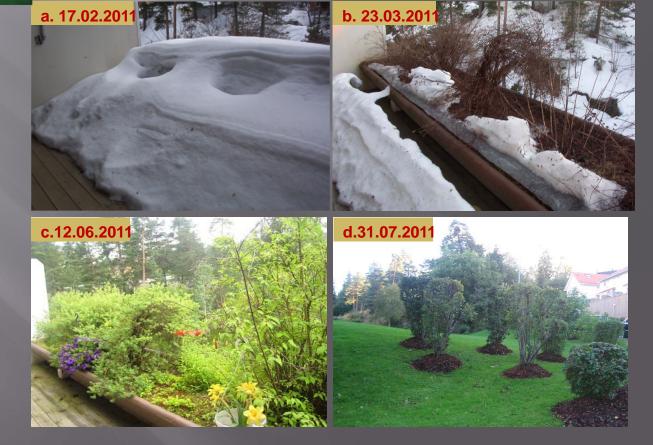

to beautify the urban environment, air cooling and creating green spaces in the arid area of Esfahan city



#### HANS KORVING

"Tracer experiment in the canals in the city centre of Delft with 27 children from a primary school as our assistants. Prior to the experiment, a duck race was organised. (photo: Rina Clemens, Witteveen+Bos, The Netherlands)"



A great flood (2007)



SUDS





SUDS



A rush - Netherlands



Flood fishing











Confluence



Jammed



Kalemegdan - Belgrade



Desert



# JOVAN DESPOTOVIĆ

Inlet capacity



# JOVAN DESPOTOVIĆ

Surcharge



# JOVAN DESPOTOVIĆ

Driving school



### THOMAS EINFALT

Flood in Luebeck



### SAIF AL HINAI

Wadi in Oman



dry channel



Channel in full flow

## LINMEINIE



Sustainable building environment

BMP in cold climate