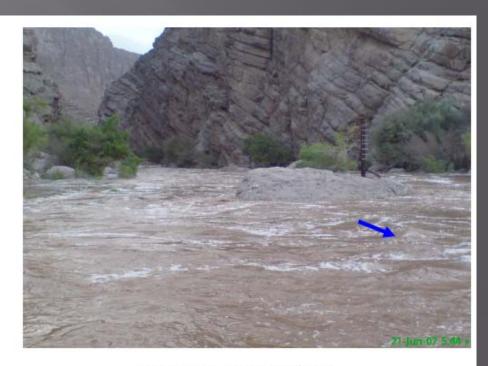

created by past humans.

Their task was to irrigate the surrounding fields.

So today, They do to beautify the urban environment, air cooling and creating green spaces in the arid area of Esfahan city



#### HANS KORVING

"Tracer experiment in the canals in the city centre of Delft with 27 children from a primary school as our assistants. Prior to the experiment, a duck race was organised. (photo: Rina Clemens, Witteveen+Bos, The Netherlands)"



A great flood (2007)



SUDS





SUDS



A rush - Netherlands



Flood fishing











Confluence



Jammed



Kalemegdan - Belgrade



Desert



# JOVAN DESPOTOVIĆ

Inlet capacity



# JOVAN DESPOTOVIĆ

Surcharge



# JOVAN DESPOTOVIĆ

Driving school



### THOMAS EINFALT

Flood in Luebeck



### SAIF AL HINAI

Wadi in Oman



dry channel



Channel in full flow

## LINMEINIE



Sustainable building environment

BMP in cold climate