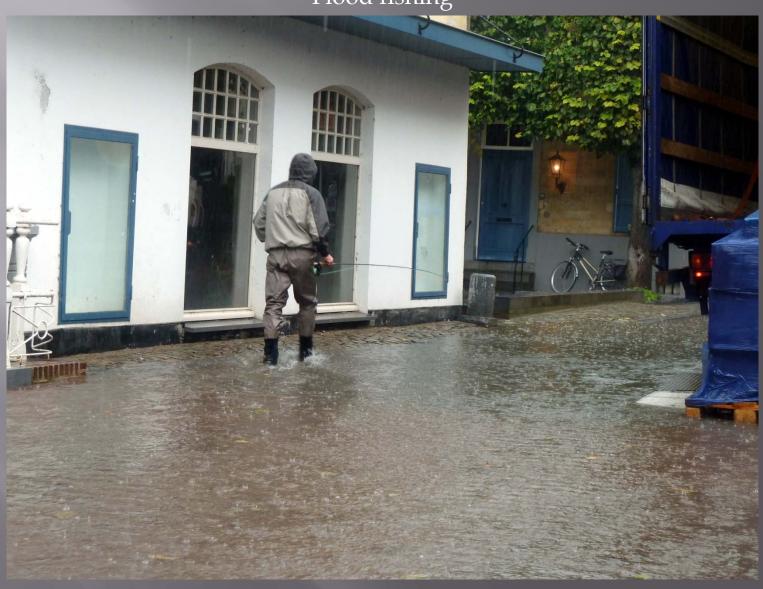

A great flood (2007)

SUDS

SUDS

A rush - Netherlands

Flood fishing

Confluence

Jammed

Kalemegdan - Belgrade