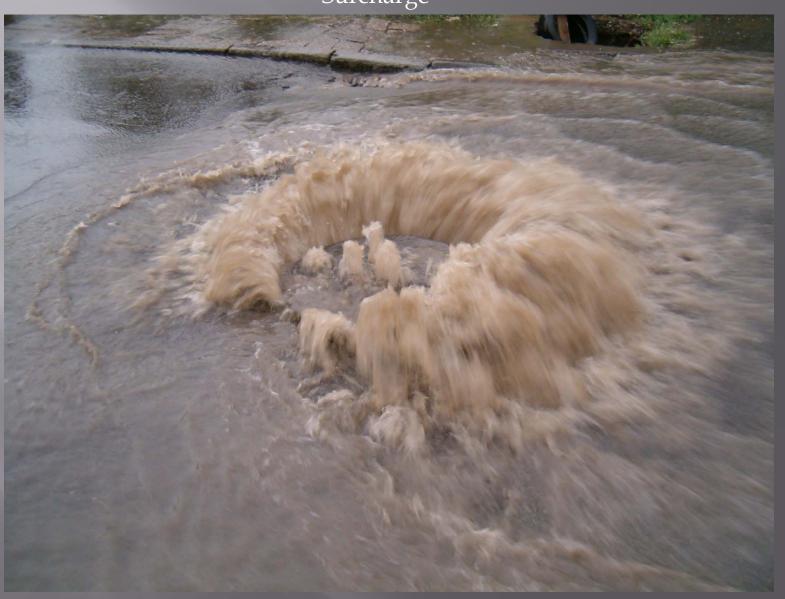

erways that are separate from the Zayandehrood river is called the Mady. These streams are related to the old past and have been created by past humans.

Their task was to irrigate the surrounding fields.

So today, They do to beautify the urban environment, air cooling and creating green spaces in the arid area of Esfahan city



#### HANS KORVING

"Tracer experiment in the canals in the city centre of Delft with 27 children from a primary school as our assistants. Prior to the experiment, a duck race was organised. (photo: Rina Clemens, Witteveen+Bos, The Netherlands)"



A great flood (2007)



SUDS





SUDS



A rush - Netherlands



Flood fishing











Confluence



Jammed



Kalemegdan - Belgrade



Desert



# JOVAN DESPOTOVIĆ

Inlet capacity



# JOVAN DESPOTOVIĆ

Surcharge



# JOVAN DESPOTOVIĆ

Driving school



### THOMAS EINFALT

Flood in Luebeck



### SAIF AL HINAI

Wadi in Oman



dry channel



Channel in full flow

## LINMEINIE



Sustainable building environment

BMP in cold climate