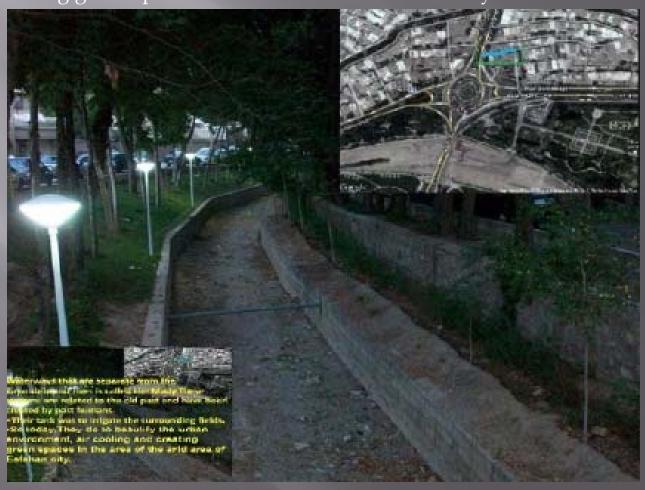

#### ELHAM FIROOZNIA

Waterways that are separate from the Zayandehrood river is called the Mady. These streams are related to the old past and have been created by past humans.

Their task was to irrigate the surrounding fields.

So today, They do to beautify the urban environment, air cooling and creating green spaces in the arid area of Esfahan city