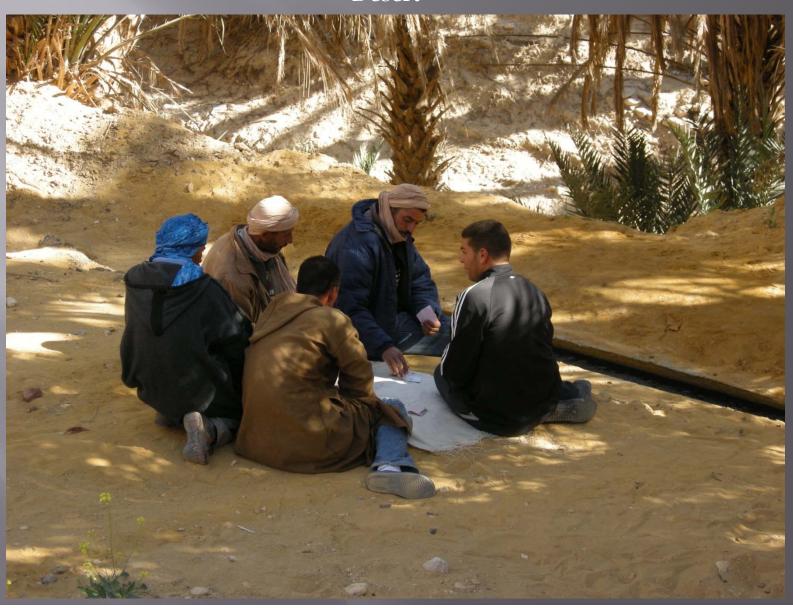

found at the inlet works of the WWTP.







#### ELHAM FIROOZNIA

Waterways that are separate from the Zayandehrood river is called the Mady. These streams are related to the old past and have been created by past humans.

Their task was to irrigate the surrounding fields.

So today, They do to beautify the urban environment, air cooling and creating green spaces in the arid area of Esfahan city



#### HANS KORVING

"Tracer experiment in the canals in the city centre of Delft with 27 children from a primary school as our assistants. Prior to the experiment, a duck race was organised. (photo: Rina Clemens, Witteveen+Bos, The Netherlands)"



A great flood (2007)



SUDS





SUDS



A rush - Netherlands



Flood fishing











Confluence



Jammed



Kalemegdan - Belgrade



Desert



# JOVAN DESPOTOVIĆ

Inlet capacity



# JOVAN DESPOTOVIĆ

Surcharge



# JOVAN DESPOTOVIĆ

Driving school



### THOMAS EINFALT

Flood in Luebeck



### SAIF AL HINAI

Wadi in Oman



dry channel



Channel in full flow

## LINMEINIE



Sustainable building environment

BMP in cold climate